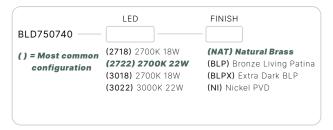

#### BLD750740

The Pyrgos series of LED Bollards is the latest addition to our growing line of innovative and exquisite area light luminaires. Ideal for illuminating grand pathways, estatesized driveways, and expansive outdoor spaces.

#### CONFIGURATOR:

| FIXTURE DIMENSIONS | W7-1/2" x H40"                       |
|--------------------|--------------------------------------|
| LIGHT SOURCE       | Integrated LED                       |
| COLOR TEMPERATURES | 2700K, 3000K                         |
| WATTAGES           | 18W, 22W                             |
| CRI (RA)           | 80 CRI                               |
| VOLTAGE            | 120V                                 |
| DELIVERED LUMENS   | 429Im (3000K)                        |
| DIMMABLE           | Yes, Dim to <10% via Transformer     |
| DRIVER             | Yes, 12V Integral Constant Current   |
| TRANSFORMER        | Yes, Integral Electronic 60W 120-12V |
| MOUNT              | Yes, Included Leveling Pedestal      |
| FINISH             | Included Natural                     |
| MATERIAL           | Brass & Copper                       |
| WIRE LENGTH        | 24"                                  |
| LOCATION           | Exterior Wet                         |
| CERTIFICATIONS     | UL, IP66, IP67                       |

#### AVAILABLE FINISHES:

BLP Bronze Living Patina

BLPX Extra Dark Bronze Living Patina

NI Nickel PVD