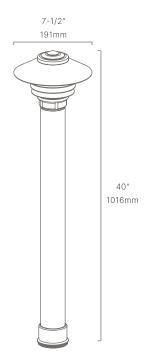

#### CONFIGURATOR:

| FIXTURE DIMENSIONS | W7-1/2" x H40"                       |
|--------------------|--------------------------------------|
| LIGHT SOURCE       | Integrated LED                       |
| COLOR TEMPERATURES | 2700K, 3000K                         |
| WATTAGES           | 18W, 22W                             |
| CRI (RA)           | 80 CRI                               |
| VOLTAGE            | 120V                                 |
| DELIVERED LUMENS   | 429Im (3000K)                        |
| DIMMABLE           | Yes, Dim to <10% via Transformer     |
| DRIVER             | Yes, 12V Integral Constant Current   |
| TRANSFORMER        | Yes, Integral Electronic 60W 120-12V |
| MOUNT              | Yes, Included Leveling Pedestal      |
| FINISH             | Included Natural                     |
| MATERIAL           | Brass & Copper                       |
| WIRE LENGTH        | 24"                                  |
| LOCATION           | Exterior Wet                         |
| CERTIFICATIONS     | UL, IP66, IP67                       |