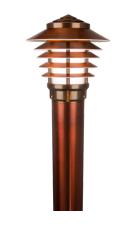

### **PYRGOS**

#### BLD750740

The Pyrgos series of LED Bollards is the latest addition to our growing line of innovative and exquisite area light luminaires. Ideal for illuminating grand pathways, estatesized driveways, and expansive outdoor spaces.

- Field Serviceable LED module
- Solid brass and copper construction
- •Ideal for grand pathways and estate-sized driveways